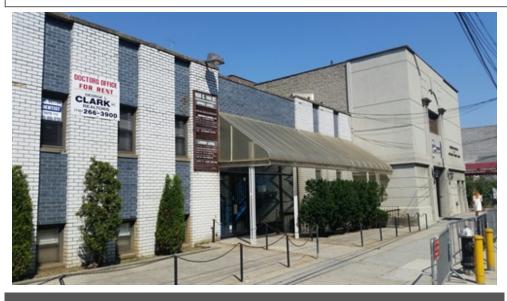

## 1634 EAST 14 STREET, BROOKLYN, NY 11229

- » Commercial | 13,920 ft<sup>2</sup> | Lot: 8,000 ft<sup>2</sup>
- » Great Midwood location
- » Commercial Building contains 10 medical suites
- » High traffic Kings Highway corridor
- » More Info: 1634EAST14STREET.IsForSale.com

GEORGE L. CLARK INC. 155 AVENUE U, BROOKLYN, NY 11223 (718) 266-3900 GCLARKINC1@AOL.COM http://www.GEORGELCLARKREALESTATE.com

GEORGE L. CLARK REALTORS 155 AVENUE BROOKLYN, NY 11223 (718) 266-3900

Building has 80' of frontage on East 14 Street between Kings Highway and Avenue P in a prime Midwood location. Building contains 10 medical suites, 7 of which are currently occupied. Income and Expense data are available upon request.